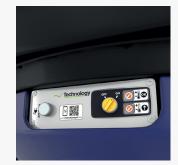

|
| Tools                          | Interchangeable brush, soufflette tête plate                 |
| Filtration                     | Bag filter polypropylene 50 μm                               |
| Electrical supply              | 230 V ≈                                                      |

## Sketch





ECOWAVE | Haverkamp 11, 6051AC Maasbracht - Netherlands

## TECHNICAL DATA SHEET

## Technical Description



**MOBILE MACHINE** Fountain with 4 wheels

functioning when hot



ERGONOMIC CLEANING TABLE

Protection of cleaning tools



```
HEATING SYSTEM
Heating time from 15 to
38°C in 15 min
```



EASY MAINTENANCE

Electromechanical box interchangeable without tools



#### DIP-COATING ZONE

Allows you to work as a background task

### 3D views



Ergonomic cleaning table



Electromechanical box can be dismantled without tools



Filter socks 50µm



Heating time from 15 to 38°C in 15 min