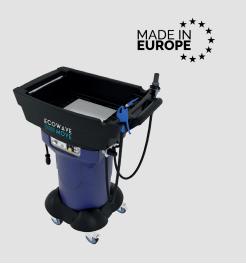

#### **Biological parts washer**

Without solvent – Mobile parts washer

# TECHNICAL DATA SHEET

**The mobile multi-purpose parts washer** is a perfectly ergonomic and heating device that runs with low pressure.

Combined with the cleaning solution, it perfectly cleans brake systems or mechanical parts without any solvent, dust or fiber projections.

## **Technical Features**

| Parts washer dimensions        | 820 x 530 x 1050 mm                                          |
|--------------------------------|--------------------------------------------------------------|
| Cleaning table dimensions      | 550 x 430 x 150 mm                                           |
| Empty weight                   | 23 kg                                                        |
| Tank volume                    | 40 liters                                                    |
| Soaking tray                   | 4 liters / useable dimensions of the tray: 240 x 220 x 80 mm |
| Pump flow                      | adjustable from 0 to 6 litres/min + low flow tap             |
| Heating power                  | 2 KW                                                         |
| Average electrical consumption | 150 W/H                                                      |
| Maximum load                   | 30 kg                                                        |
| Mobility                       | 4 wheels polyurethane, 1 with brake                          |
| Component                      | HDPE                                                         |
| Tools                          | Interchangeable brush, soufflette tête plate                 |
| Filtration                     | Bag filter polypropylene 50 μm                               |
| Electrical supply              | 230 V ≈                                                      |