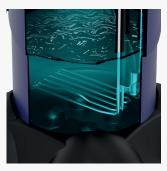

## Technical Description

**MOBILE MACHINE** Fountain with 4 wheels

functioning when hot

ERGONOMIC CLEANING TABLE

Protection of cleaning tools

```
HEATING SYSTEM
Heating time from 15 to
38°C in 15 min
```

EASY MAINTENANCE

### 3D views

Ergonomic cleaning table

Electromechanical box can be dismantled without tools

Filter socks 50µm

Heating time from 15 to 38°C in 15 min