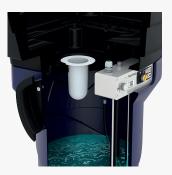

#### DIP-COATING ZONE

Allows you to work as a background task

### 3D views

Ergonomic cleaning table

Electromechanical box can be dismantled without tools

Filter socks 50µm

Heating time from 15 to 38°C in 15 min