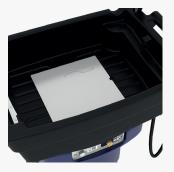

|
| Tools                          | Interchangeable brush, soufflette tête plate                 |
| Filtration                     | Bag filter polypropylene 50 μm                               |
| Electrical supply              | 230 V ≈                                                      |

## Sketch





ECOWAVE | Haverkamp 11, 6051AC Maasbracht - Netherlands

## TECHNICAL DATA SHEET

## Technical Description



**MOBILE MACHINE** Fountain with 4 wheels

functioning when hot



ERGONOMIC CLEANING TABLE

Protection of cleaning tools



```
HEATING SYSTEM
Heating time from 15 to
38°C in 15 min
```



EASY MAINTENANCE

Electromechanical box interchangeable without tools



#### DIP-COATING ZONE

Allows you to work as a background task

### 3D views



Ergonomic cleaning table



Electromechanical box can be dismantled without tools



Filter socks 50µm



Heating time from 15 to 38°C in 15 min