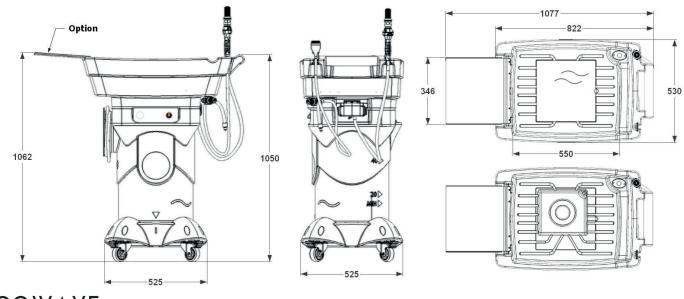

## **Technical Features**

| Parts washer dimensions        | 820 x 530 x 1050 mm                                          |
|--------------------------------|--------------------------------------------------------------|
| Cleaning table dimensions      | 550 x 430 x 150 mm                                           |
| Empty weight                   | 23 kg                                                        |
| Tank volume                    | 40 liters                                                    |
| Soaking tray                   | 4 liters / useable dimensions of the tray: 240 x 220 x 80 mm |
| Pump flow                      | adjustable from 0 to 6 litres/min + low flow tap             |
| Heating power                  | 2 KW                                                         |
| Average electrical consumption | 150 W/H                                                      |
| Maximum load                   | 30 kg                                                        |
| Mobility                       | 4 wheels polyurethane, 1 with brake                          |
| Component                      | HDPE                                                         |
| Tools                          | Interchangeable brush, soufflette tête plate                 |
| Filtration                     | Bag filter polypropylene 50 μm                               |
| Electrical supply              | 230 V ≈                                                      |

## Sketch

ECOWAVE | Haverkamp 11, 6051AC Maasbracht - Netherlands